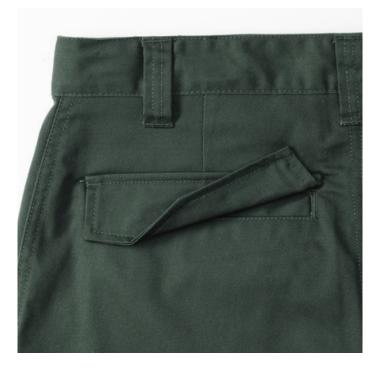

### **Specification**

Russell Work pants with a modern cut. Material 65% polyester 35% cotton, 245 g, with adjustable waist, 2 back pockets with flaps, cargo pocket on the right sock, small pocket under the belt. Washing at 40C in the machine. Color Dark green