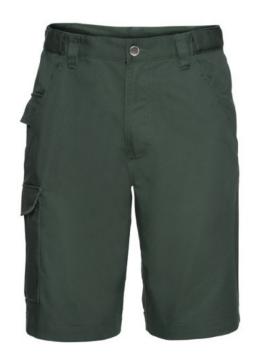

### **Specification**

Russell Work pants with a modern cut. Material 65% polyester 35% cotton, 245 g, with adjustable waist, 2 back pockets with flaps, cargo pocket on the right sock, small pocket under the belt. Washing at 40C in the machine. Color Dark green